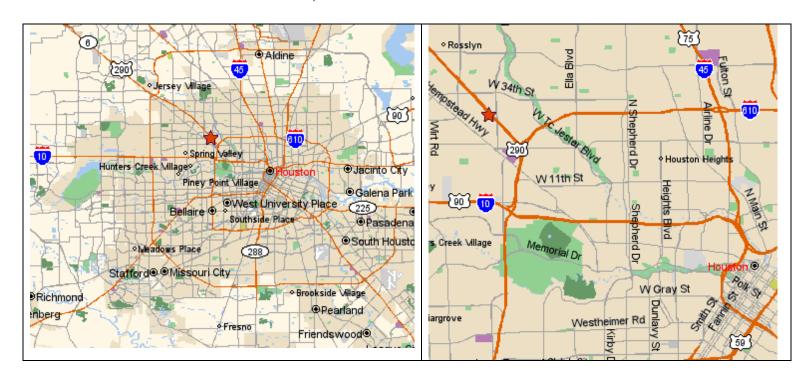

# HOUSTON APPLICATION SUPPORT CENTER

# 10555 Northwest Freeway, Suite 150 Houston, Texas 77092

#### **Traveling South**

Merge on to I-45S and Exit I-610 N WEST Travel on I-610 N/W and Exit US 290 (NORTHWEST FRWY) Travel on US 290 and Exit 34TH STREET Travel on the LEFT lane and make a U-TURN before the light Enter the second driveway past MITCHELLDALE STREET

# **Traveling North**

Merge on to I-45N and Exit I-610 N WEST Travel on I-610 N/W and Exit US 29O (NORTHWEST FRWY) Travel on US 290 and Exit 34TH STREET Travel on the LEFT lane and make a U-TURN before the light Enter the second driveway past MITCHELLDALE STREET

## **Traveling East**

Merge on to I-10 and Exit I-610 W NORTH Travel on I-610 W NORTH and Exit US 290 (NORTHWEST FRWY) Travel on US 290 and Exit 34TH STREET Travel on the LEFT lane and make a U-TURN before the light Enter the second driveway past MITCHELLDALE STREET

## **Traveling West**

Merge on to I-10 and Exit I-610 W NORTH
Travel on I-610 W NORTH and Exit US 290 (NORTHWEST FRWY)
Travel on US 290 and Exit 34TH STREET
Travel on the LEFT lane and make a U-TURN before the light
Enter the second driveway past MITCHELLDALE STREET