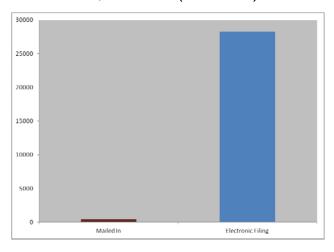

#### OFFICE OF FOREIGN LABOR CERTIFICATION

Permanent Labor Certification Program - Select Statistics, FY 2012

## Total Applications Received 28,750 Cases (YTD 2012)



### Total Applications Processed 20,980 Cases (YTD 2012)

| Category  | March<br>To Date<br>Fiscal Year<br>2012: | Cumulative<br>Fiscal Year<br>To Date<br>2012: |
|-----------|------------------------------------------|-----------------------------------------------|
| Certified | 2210                                     | 15720                                         |
| Denied    | 890                                      | 3980                                          |
| Withdrawn | 230                                      | 1280                                          |

#### <u>Processing Status of Active PERM Cases</u> 27,200 Cases (As of 3/26/2012)



# PERM Processing Priority Dates (As of 3/26/2012)

| Processing  |          | Calendar |
|-------------|----------|----------|
|