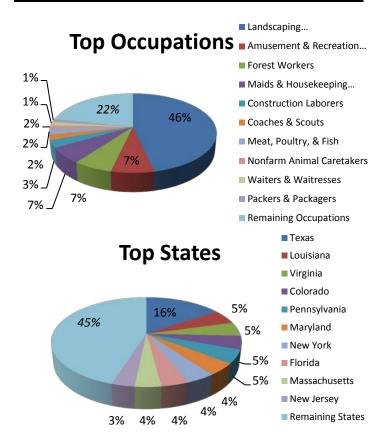

<sup>&</sup>lt;sup>1</sup> Positions requested was derived from data not publicly disclosed

**Selected Statistics by Worker Positions Certified** 

| Selected Statistics by Worker Positions Certified |                                                 |        |  |  |  |
|---------------------------------------------------|-------------------------------------------------|--------|--|--|--|
|                                                   | Landscaping and Groundskeeping Workers          | 33,212 |  |  |  |
|                                                   | Amusement and Recreation Attendants             | 5,116  |  |  |  |
|                                                   | Forest and Conservation Workers                 | 4,683  |  |  |  |
| Top 10                                            | Maids and Housekeeping<br>Cleaners              | 4,645  |  |  |  |
| Occupations                                       | Construction Laborers                           | 2,193  |  |  |  |
| (based on SOC<br>Codes)                           | Coaches and Scouts                              | 1,521  |  |  |  |
|                                                   | Meat, Poultry, and Fish<br>Cutters and Trimmers | 1,486  |  |  |  |
|                                                   | Nonfarm Animal Caretakers                       | 1,153  |  |  |  |
|                                                   | Waiters and Waitresses                          | 1,071  |  |  |  |
|                                                   | Packers and Packagers,<br>Hand                  | 902    |  |  |  |
|                                                   | Texas                                           | 11,060 |  |  |  |
|                                                   | Louisiana                                       | 3,716  |  |  |  |
|                                                   | Virginia                                        | 3,602  |  |  |  |
|                                                   | Colorado                                        | 3,482  |  |  |  |
| Top 10 States                                     | Pennsylvania                                    | 3,435  |  |  |  |
|                                                   | Maryland                                        | 3,122  |  |  |  |
|                                                   | New York                                        | 2,966  |  |  |  |
|                                                   | Florida                                         | 2,836  |  |  |  |
|                                                   | Massachusetts                                   | 2,707  |  |  |  |
|                                                   | New Jersey                                      | 2,354  |  |  |  |
| Top<br>Employers                                  | Alpha Services, LLC                             | 672    |  |  |  |
|                                                   | Valley Crest Companies                          | 584    |  |  |  |
|                                                   | Progressive Solutions LLC                       | 560    |  |  |  |
|                                                   | Superior Forestry Service, Inc.                 | 535    |  |  |  |
|                                                   | Grand Hotel, LLC                                | 503    |  |  |  |
|                                                   | American Pool Enterprises, Inc.                 | 485    |  |  |  |
|                                                   | Landscapes Management<br>Company, LLC           | 451    |  |  |  |
|                                                   | UK International Soccer Camps                   | 405    |  |  |  |
|                                                   | Challenger Sports Corp.                         | 356    |  |  |  |
|                                                   | Triple H Services, LLC                          | 275    |  |  |  |