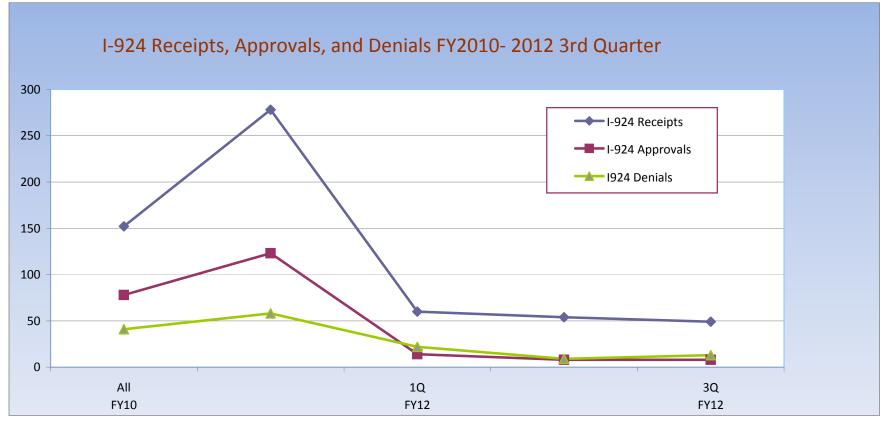

Date: Fiscal Years 2010-2012 (3rd Quarter)

*Data Type(s): Receipts, Approvals, Denials for initial and amendment applications Form Type(s): I-924* 

Source: ICLAIMS California Service Center and PAS data based on June 2012 Preliminary Report

Data Type(s): Receipts, Approvals, Denials for initial and amendment applications

Form Type(s): I-924