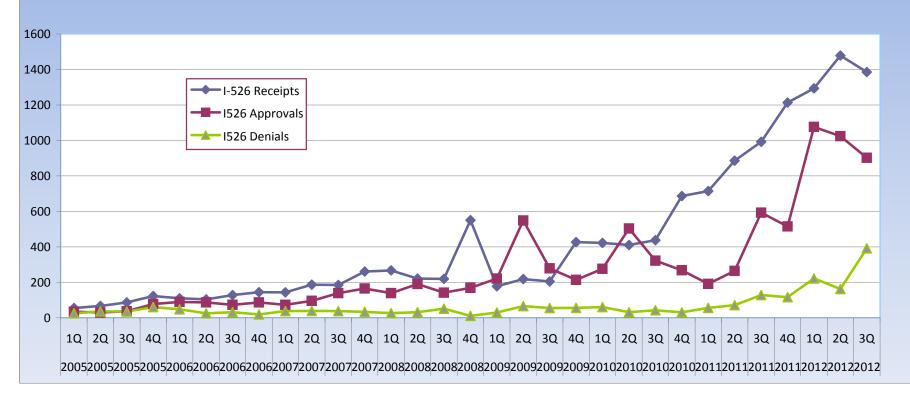

Parameters:

Date: Fiscal Years 2005-2012 (3rd Quarter) Data Type(s): Receipts, Approvals, Denials Form Type(s): I-526, I-829

U.S. Citizenship and Immigration Services

Data: Based on June Preliminary 2012 Data Source: Performance Analysis System (PAS) Report Date: April 23rd, 2012 updated July 23rd, 2012 Report Frequency: Quarterly By: Office of Performance and Quality (OPQ), Data Analysis and Reporting Branch (DARB) - DL Parameters: Date: Fiscal Years 2005-2012 (3rd Quarter) Data Type(s): Receipts, Approvals, Denials Form Type(s): I-526 USCIS Offices/Centers: Service-wide

## I-526 Receipts, Approvals, and Denials FY2005-2012 3rd Quarter

Data: Based on June Preliminary 2012 Data Source: Performance Analysis System (PAS) Report Date: April 23rd, 2012 updated July 23rd, 2012 Report Frequency: Quarterly By: Office of Performance and Quality (OPQ), Data Analysis and Reporting Branch (DARB) - DL <u>Parameters:</u> Date: Fiscal Years 2005-2012 (3rd Quarter) Data Type(s): Receipts, Approvals, Denials Form Type(s): I-526 USCIS Offices/Centers: Service-wide