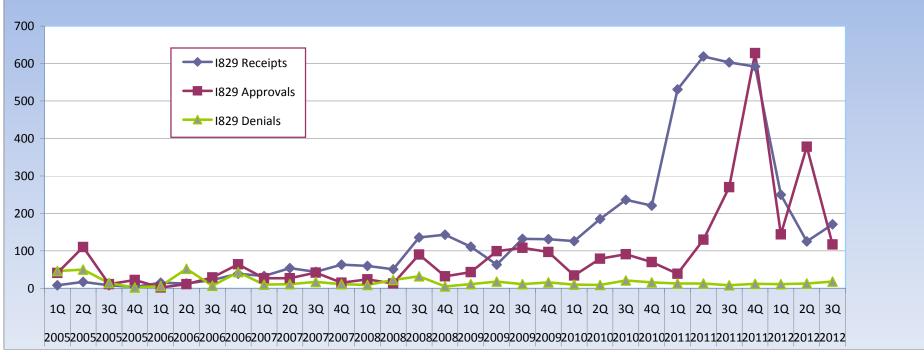

Data: Based on June Preliminary 2012 Data Source: Performance Analysis System (PAS) Report Date: April 23rd, 2012 Updated July 23rd, 2012 Report Frequency: Quarterly By: Office of Performance and Quality (OPQ), Data Analysis and Reporting Branch (DARB) - DL <u>Parameters:</u> Date: Fiscal Years 2005-2012 (3rd Quarter) Data Type(s): Receipts, Approvals, Denials Form Type(s): I-829 USCIS Offices/Centers: Service-wide

## I-829 Receipts, Approvals, and Denials FY2005-2012 3rd Quarter

Data: Based on June Preliminary 2012 Data Source: Performance Analysis System (PAS) Report Date: April 23rd, 2012 Updated July 23rd, 2012 Report Frequency: Quarterly By: Office of Performance and Quality (OPQ), Data Analysis and Reporting Branch (DARB) - DL <u>Parameters:</u> Date: Fiscal Years 2005-2012 (3rd Quarter) Data Type(s): Receipts, Approvals, Denials Form Type(s): I-829 USCIS Offices/Centers: Service-wide